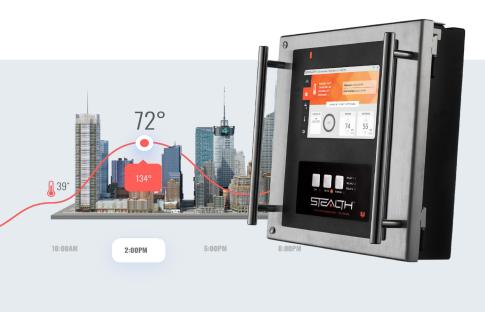

## The world's smartest temperature control pays for itself in under a year

32% Annual Savings **\$16,843**Total Savings

12,956 Therm Savings

Entech's unique technology utilizes precision sensors and AI-led data to provide 24/7 access to real-time analysis, giving you total control of your building's heating, cooling and more. Our Stealth tech is designed to lower your energy costs by roughly 32% annually.

#### Precision perfect data

Stealth delivers second-by-second cycle lengths and degree-by-degree valve control for detailed oversight. Get alerts regarding problems before they happen, access advanced boiler analytics, and receive superior support.