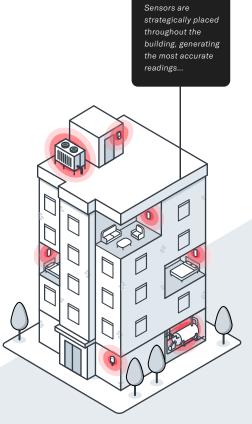

## Innovative tech for blazingly fast, blazingly smart boiler control.

An exhaustive network of precision sensors are strategically placed throughout the building, generating the most accurate readings available and with an array of add-ons to choose from, you can customize your boiler control system.

#### **Analysis**

Our technicians will analyze the heat distribution in your building and place sensors where they count.