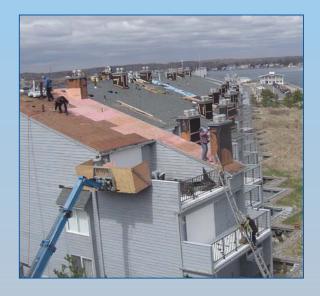

## **Company Profile**

The staff of KPI2 Contractors, Inc. has been serving Pennsylvania and New Jersey since 1997. We take pride in developing a long-term relationship with each of our customers to make sure the right system is selected for their individual specific needs. KPI2 Contractors, Inc. offers experience and resources to handle all your roofing and siding needs. KPI2 has been moving in a positive direction with a highly trained, friendly, professional office staff to assist you with any questions. KPI2 owns their own equipment, such as: dumpster roll off truck; two 55 Boom trucks; Back Hoe; two Bobcats; as well as a fleet of pickup trucks. We have been working with condominium associations, homeowners associations, community associations, apartment complexes, and residential property owners for over 12 years. We only use the highest quality products and, regardless of size, each project is completed on schedule and within budget.

## Roofing