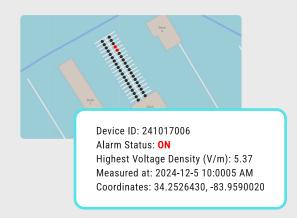

## SAFETY & PROTECTION FOR WATERFRONT FACILITIES

SafeWater 360 is committed to preventing electric shock drowning (ESD) and protecting marina infrastructure and valuable watercraft from hazardous stray electricity in the water. The SW360-MA device continuously monitors for electrical dangers, providing real-time alerts so marinas, community docks, and waterfront facilities can act before problems arise.