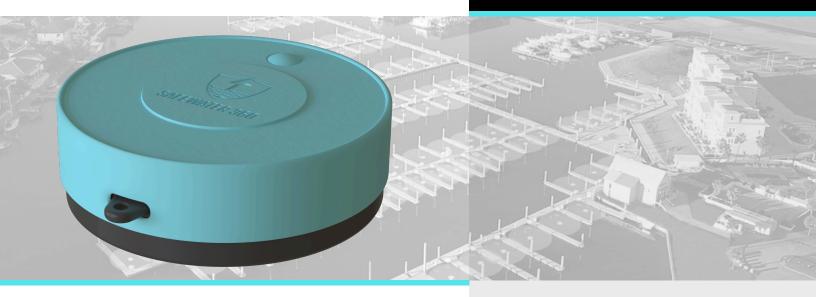

## SAFEWATER 360 - SW360-MA

## SAFETY & PROTECTION FOR WATERFRONT FACILITIES

SafeWater 360 is committed to preventing electric shock drowning (ESD) and protecting marina infrastructure and valuable watercraft from hazardous stray electricity in the water. The SW360-MA device continuously monitors for electrical dangers, providing real-time alerts so marinas, community docks, and waterfront facilities can act before problems arise.