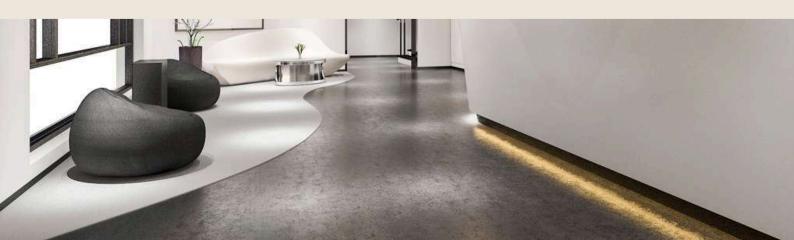

## **EPOXY SYSTEMS**

Epoxy Flakes, Metallic, Grind and Seal, Polishing Concrete and more...

# CONCRETE RESTORATION AND PRESERVATION

Give a new look to an old concrete slab and make it waterproof, easy to maintain, free of salt and corrosion.