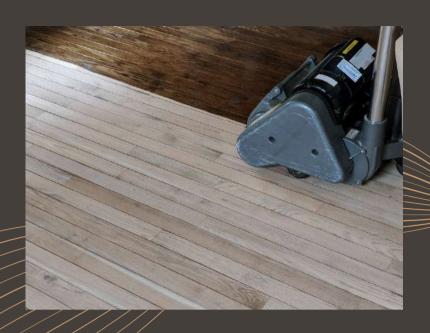

# HARDWOOD FLOORING.

Hardwood floor refinishing, solid wood installations, engineered hardwood, refinishing of banisters, steps and more.