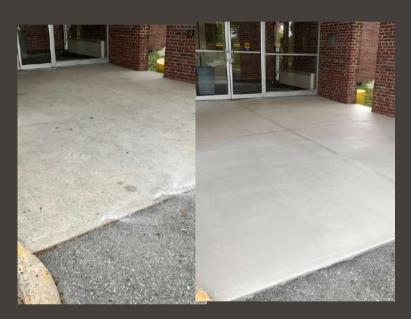

# CONCRETE RESTORATION AND PRESERVATION

Give a new look to an old concrete slab and make it waterproof, easy to maintain, free of salt and corrosion.