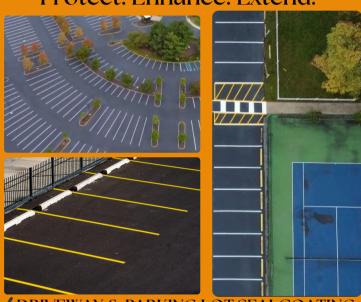

Protect. Enhance. Extend.

- ✓ DRIVEWAY & PARKING LOT SEALCOATING
- ✓ CRACK FILLING & POTHOLE REPAIR
- ✓ LINE STRIPING & MARKINGS
- ✓ ASPHALT MAINTENANCE & PROTECTION