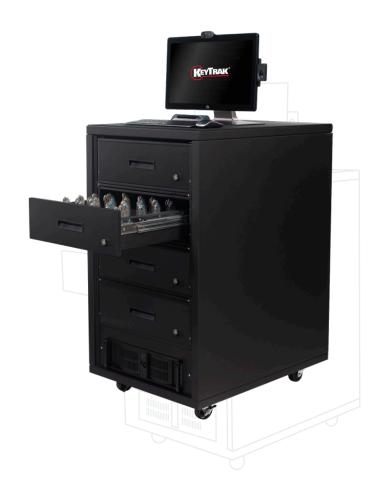

With the reengineered KeyTrak Edge system, you can get the keys you need faster than ever before — without compromising security. Designed based on input from KeyTrak customers, the KeyTrak Edge system features an updated look and user-friendly, customizable software.

## **Product features include:**

- An intuitive user interface.
- The ability to save favorite features and create custom views.
- Streamlined key check-in and checkout procedures.
- End-of-day reports, alerts, and more.
- Reporting specific to each individual user.
- An optional integrated fingerprint login.
- A range of system sizes to meet your property's key capacity and size requirements