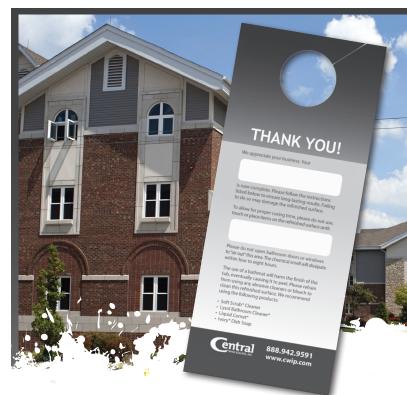

#### **Our Process**

- Our technicians are required to mask off the entire area and use a ventilation system on every job – this helps eliminate 50% of the odor immediately and eliminates possible overspray
- Refinishing Field Supervisors will visit your property either during or after the project has been completed to ensure quality of our service
- Once job is complete, the Refinisher will leave a door hanger to inform your tenant refinishing work was completed and include maintenance and care instructions
- All SDS (safety data sheets) are available online