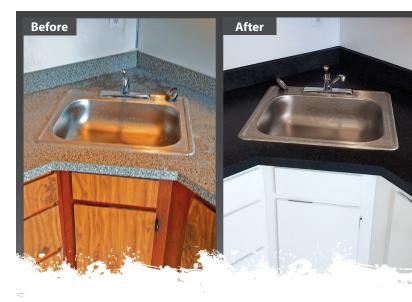

## DON'T REPLACE, REFINISH!

#### **Our Products**

- We can refinish almost any hard surface including but not limited to: bathtubs, sinks, ceramic tile, concrete, wood, china, metal, stainless steel, grout, plastics, fiberglass, acrylic, laminate and countertops
- Color-matching available
- Stone Fleck colors available for an upgraded, more modern appearance
- Non-toxic glazes are used on every job and keeps moisture out of grout lines which eliminates mold and mildew build-up
- VOC compliant and environmentally friendly finishes
- We also offer wall mount tub accessories, tub walk-thru conversions and scented coatings