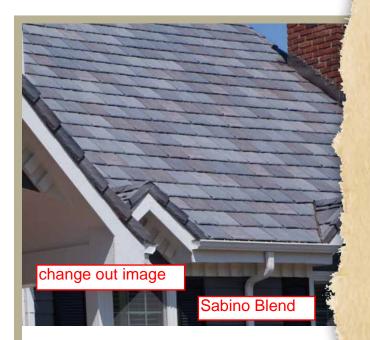

## **VALORÉ SLATE**

Resembling the slate seen on high-end homes throughout the world, with natural beauty in a uniform, single-width design.

Choosing the ideal roof to protect what's inside your home, while enhancing the curb appeal from outside is a significant decision. Whether you're replacing an existing roof, or selecting the materials for a home you're building, the choices can be overwhelming. Choosing a DaVinci Roofscapes product will provide the beauty your heart desires, with the value and environmentally friendly nature your practical side makes sure you won't forget.