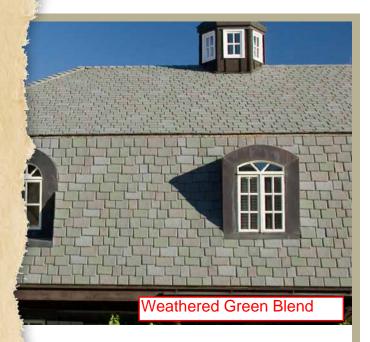

#### **DaVinci SLATE**

The authentic color, multi-width appearance and durability of natural slate with the highest degree of architectural quality.