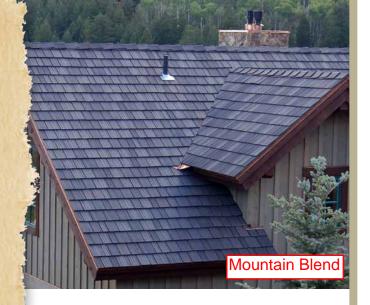

#### **DaVinci SLATE**

The authentic color, multi-width appearance and durability of natural slate with the highest degree of architectural quality.