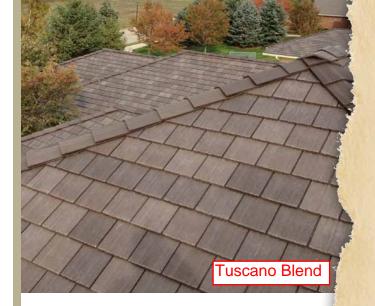

## **VALORÉ SLATE**

Resembling the slate seen on high-end homes throughout the world, with natural beauty in a uniform, single-width design.

Choosing the ideal roof to protect what's inside your home, while enhancing the curb appeal from outside is a significant decision. Whether you're replacing an existing roof, or selecting the materials for a home you're building, the choices can be overwhelming. Choosing a DaVinci Roofscapes product will provide the beauty your heart desires, with the value and environmentally friendly nature your practical side makes sure you won't forget.