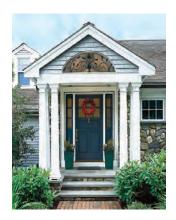

#### **PORTICOS**

Adding a portico to the front entrance of a home creates a dramatic difference by providing formality. It dresses up curb appeal by accentuating the entry area and adds function and practicality.

A portico is a covered entrance to a building supported by regularly spaced decorative columns. They can be simple with basic columns and a small roof or ornate with fancy columns and brackets.

Porticos serve as a design element, but also have a functional purpose like protecting guests from the rain, sun and other elements when entering a home. Adding a covered entrance also helps save the entry from wear. Damage from weather elements to exposed doors, hardware and trim creates fading, rotting or worse.

You can enhance a portico by adding decorative finishes and choosing unique column shapes. Basic styles include flat, gabled, curved or hip.

You will want to consider the architecture of the house and the style of the neighborhood when choosing design. Many colonial houses benefit by adding an arched portico. Gabled styles blend well with a gabled roof ranch home.