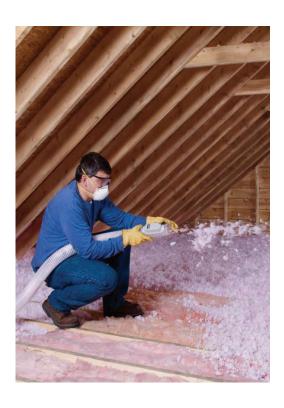

Blown-in insulation or loose fill insulation is usually made of fiberglass or cellulose (recycled paper fiber). It is blown or sprayed into place with pneumatic equipment and is ideal for use in hard-to-reach areas, such as attics. It can also be used to fill wall cavities and can be installed over existing insulation.

Fiberglass is blown into attics, non conforming spaces and hard-to-reach areas, like corners, edges and around framing. When it's applied to the recommended thickness and specifications, you can be assured that your home is energy efficient, with minimal heat loss. And unlike cellulose, it won't settle, decay or provide food for animals or microbes. It's effective for the life of your home.

The AttiCat blown-in insulation is one of the easiest and most affordable ways to stop energy loss and save you money. The AttiCat system offers many advantages over other insulation materials, including:

- Better fire and mold resistance than blown cellulose insulation
- -Nonoxious fumes like those associated with sprayed foams
- Faster installation than rigid foam panels or fiberglass batts

Lemus Construction is a full-service insulation installer. We utilize specialized equipment depending on the size of the job and type of application. We provide insulation services to our home performance customers as part of comprehensive retrofits as well as to architects and builders for new home construction and renovation projects.