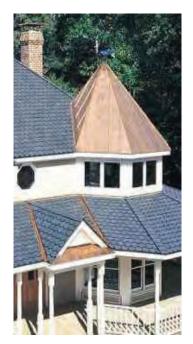

# CHIMNEY CHASE COVERS & CAPS

Chase covers are the external top coverings for chimney chases. There are several choices of materials in chase covers, but only stainless steel or copper will offer a lifetime warranty. The cost difference is minimal between galvanized and stainless steel. Also, our stainless steel chase covers have a lifetime warranty against rust, corrosion and manufacturer defects.

A chimney cap is a critical part of keeping your chimney and flue in proper working order when in use and for the whole year round. Moisture, debris, and animal pests are just a few of the things a chimney cap can help keep from getting into and damaging your chimney.