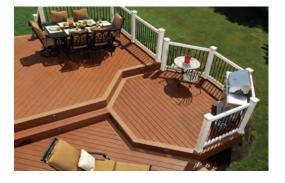

#### **DECKS**

Decks are usually attached in the back of the home raised from the ground. Most decks are constructed with wood building materials; however, there are other materials now available like composite materials. These are manufactured from plastic and wood fibers, as well as from plastic and vinyl. There are many different materials to choose from when building a deck.

If you are looking to expand your outdoor space, consider using these materials:

- Pressure-treated lumber
- Rot-resistant woods
- Tropical hardwoods
- Recycled plastic lumber
- Composites

If wood decks are not properly maintained, they can begin to discolor, collect water, attract insects, warp and crack. Decks in direct sunlight will require more maintenance than those in shaded areas.