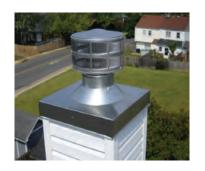

# CHIMNEY CHASE COVERS & CAPS

Chase covers are the external top coverings for chimney chases. There are several choices of materials in chase covers, but only stainless steel or copper will offer a lifetime warranty. The cost difference is minimal between galvanized and stainless steel. Also, our stainless steel chase covers have a lifetime warranty against rust, corrosion and manufacturer defects.

A chimney cap is a critical part of keeping your chimney and flue in proper working order when in use and for the whole year round. Moisture, debris, and animal pests are just a few of the things a chimney cap can help keep from getting into and damaging your chimney.