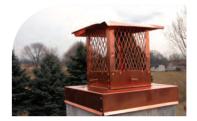

# CHIMNEY CHASE COVERS & CAPS

Chase covers are the external top coverings for chimney chases. There are several choices of materials in chase covers, but only stainless steel or copper will offer a lifetime warranty. The cost difference is minimal between galvanized and stainless steel. Also, our stainless steel chase covers have a lifetime warranty against rust, corrosion and manufacturer defects.

A chimney cap is a critical part of keeping your chimney and flue in proper working order when in use and for the whole year round. Moisture, debris, and animal pests are just a few of the things a chimney cap can help keep from getting into and damaging your chimney.