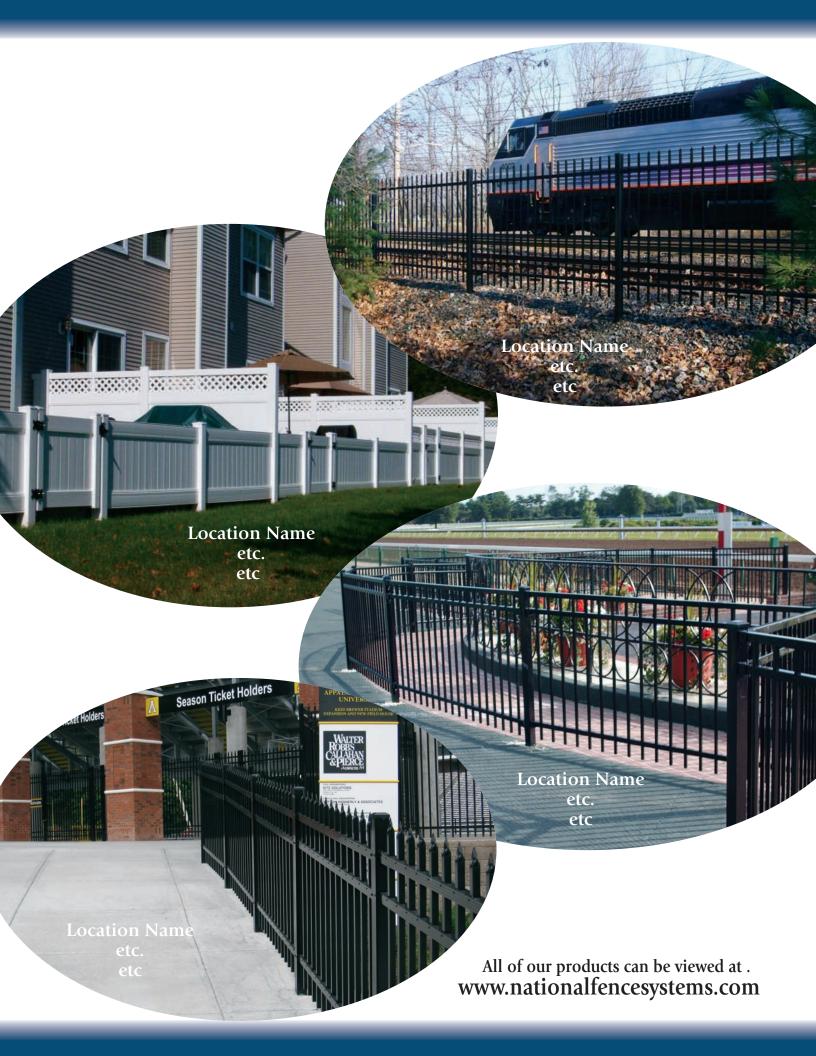

GEMSTONE® Aluminum Fencing and INTREPID® Ornamental Steel Fencing contains residential, commercial, and industrial fence systems that are designed to meet any applications. We can customize any product designed to meet the needs of your application.

The Arch® Backstop is a functional, durable, and great looking addition to any ball field. This product is manufactured in 30 through 62′ widths and can be custom designed to fit any application.

CLASSIC VINYL FENCE® is manufactured from the best extrusions in the industry. These products are backed with a lifetime warranty and be sure to ask us about our introductory specials.

EZ SLIDE ALUMINUM SLIDE GATE® and our STEEL GATE systems allow for ultimate flexibility in custom building the perfect gate for any project. These products are available in stock sizes/styles or can be built to order.

All manufactured products are produced from raw materials that are made in the United States. All products are manufactured to meet or exceed industry standards. We warranty our products ourselves. We are certified with the State of NJ as a Category 5 approved Small Business Enterprise. Our bonding capacity is \$ 4 million. We are a certified Minority Business Enterprise with the NJ Department of Transportation and NJ Transit as an MBE on State funded projects. All of our products can be viewed at www.nationalfencesystems.com.