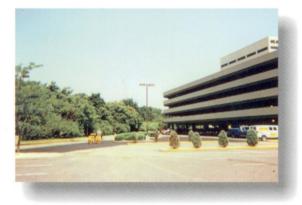

The Meadows Office Complex.

Proper asphalt repair requires the complete removal of damaged material down to a sound sub base. After installing the requisite amount of sub base material the repair is completed with 2 inches of asphalt surface.