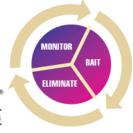

#### Termite Protection

• The Sentricon<sup>®</sup> System provides property protection through a three-step process: Detection of termites, Elimination of colonies, and Preventive protection against reinfestation by regular monitoring for new termite activity.