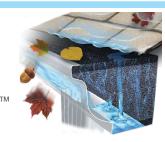

## • Leaf Defier® Gutter Protection System

• Even during the heaviest of rainstorms, the water flows through the Leaf Defier® into the gutter valley and out the downspout. Leaves and debris slide off the surface or just dry up and blow away. Your gutters will remain clean and clear of clogs.

**Gutter Protection System**