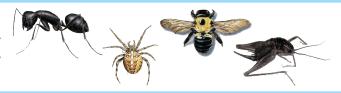

### • WDI Reports for Real Estate Transactions

Real Estate transactions require a WDI Wood Destroying Inspection
Report. Wood Destroying Insects include Subterranean Termites, Carpenter Ants,
Powder Post Beetles & Carpenter Bees. Ozane has New Jersey Pest Management
Association accredited WDI Inspectors.

#### Seasonal Home Protection Service

 Treatments for Carpenter Ants, Mice, Crickets, Spiders, Hornets, Wasps, Carpenter Bees, Cockroaches, and many more.