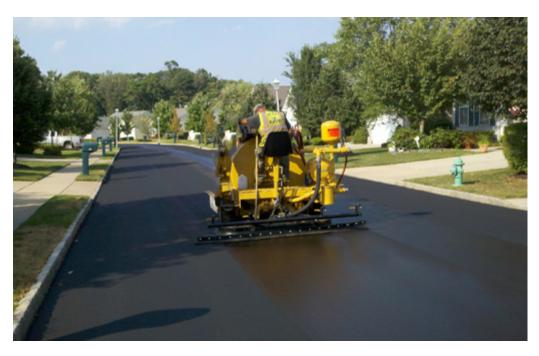

A newly paved asphalt surface should be sealcoated within a year of installation. Having a 1, 3, and 5 year crack seal, sealcoat, and striping plan will add years to the quality and strength of your investment. Factoring repairs, such as patching or infrared restoration and routine maintenance into the budget of the project at the onset will protect the surface and save you money.