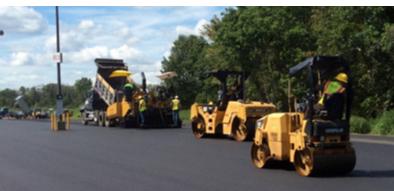

## Asphalt Milling & Paving

A newly paved asphalt surface should be sealcoated within a year of installation. Having a 1, 3, and 5 year crack seal, sealcoat, and striping plan will add years to the quality and strength of your investment. Factoring repairs, such as patching or infrared restoration and routine maintenance into the budget of the project at the onset will protect the surface and save you money.